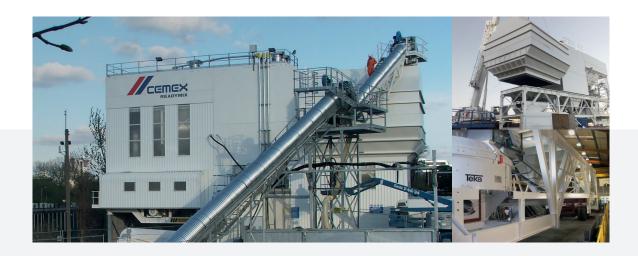

## Concrete plant for Cemex in Chiswick by D&C Engineers

## Features included:

- 90m³ per hour concrete batching plant with wet/dry leg
- Two discharge chutes, one offering a half-wet system
- 25-ton below ground receiving hopper
- 22-degree x 600-wide chevron inclined radial conveyor
- Seven compartment 400-ton capacity bins
- 3m³ weigh hopper
- 18-degree x 900-wide flat feed conveyor to mixer and half wet/dry leg
- 3m³ TEKA pan mixer with twin door discharge
- · Mixer high pressure washout system
- 3 x 90-ton integral silos
- · Cement weigh hopper feeding directly into mixer
- Admix system
- Plant totally enclosed with internal storage areas
- Plant designed to suit split level.