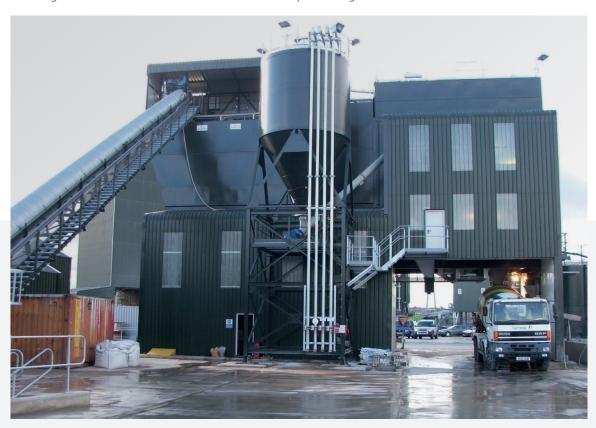

## Concrete batching plant, dry batch manufactured and installed by D&C Engineers for Tarmac in Stafford

## Features included:

- 15-ton above ground receiving hopper
- 30-degree x 600-wide chevron inclined radial conveyor
- Four compartment 150-ton capacity bins
- 6m³ weigh hopper
- 18-degree x 750-wide flat feed conveyor to dry leg
- 2 x 60-ton integral silos
- Cement weigh hopper screw outlet to dry leg
- Admix system
- Truck reclaimer unit
- Recycled water system
- Plant totally enclosed with internal storage areas.